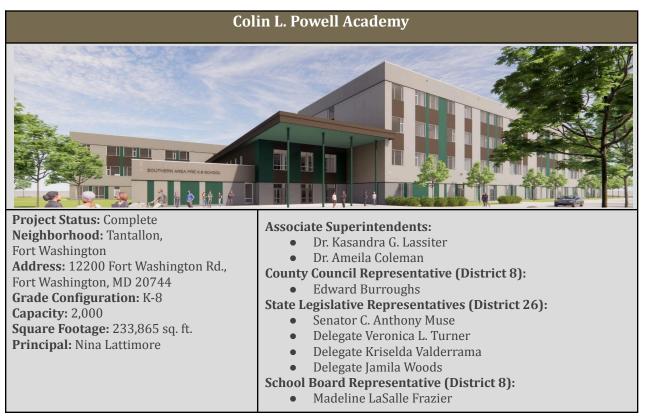

#### Additional Construction and Change Orders

The opening and occupancy of all six schools have highlighted the need for additional improvements and construction items. At Colin L. Powell Academy, the Program determined that an additional playground is needed to accommodate the first through fifth-grade students. Initially, the design only called for one (1) playground to accommodate the pre-k level students. However, upon new consideration, the Program and the school have agreed that a second playground should be constructed for the other elementary students. The Program received a preliminary quote from PGCPS' playground vendor, Gametime, and has engaged its partners, PGCECP, to determine any added maintenance cost and next steps.