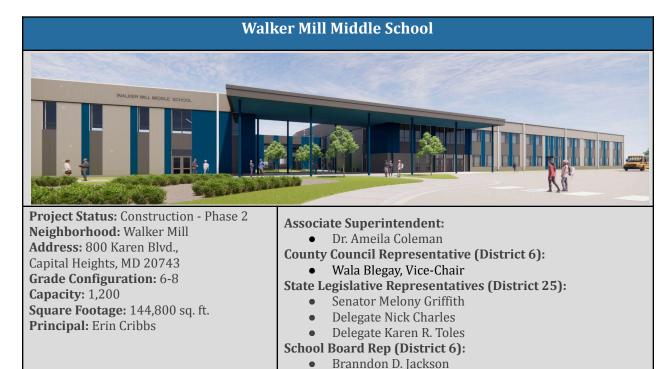

#### **Construction Progress**

Five of the six schools have completed major construction activities and mural installations, with only minor punch list repairs continuing. At Walker Mill, phase 2 of the project, which includes the demolition of the old school building and the construction of the athletic fields, is ongoing. Since March 2024, the backstop and permanent fencing installations have been completed, and the temporary construction fencing has been removed. Permanent seeding is currently in progress after receiving authorization from the Department of Permitting Inspections, and Enforcement (DPIE) to fill the temporary pond. Additionally, several grading activities, including the removal of temporary containment berms and the filling of the temporary pond, have been completed.

In the upcoming quarter, the contractor anticipates the completion of seeding and plantings around the site. The current sidewalk along Karen Blvd. will be demolished, and a new sidewalk will be poured to replace it, in addition to the completion of curb repair. Additionally, connecting sidewalks along the soccer fields will be poured. At the main parking lot, milling, overlay, striping, and signage installation will be completed. Bike racks will be installed at the baseball fields, and, finally, the silt and diversion fence will be removed.