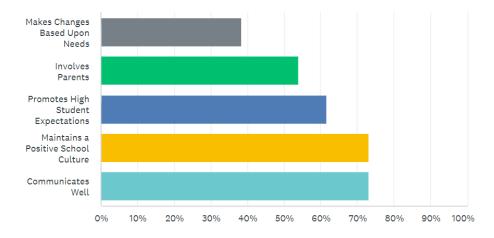

**n/a** were submitted by students (high schools only)

The data trends indicate that the <u>Heather Hills Elementary School</u> greater community indicated that the five most important leadership skills and characteristic attributes are as follows in rank order.

## **Top Five Attributes:**

► Communicates Well ► Maintains a Positive School Culture ► Promotes High Student Expectations ► Involves Parents ► Makes Changes Based Upon Needs

<sup>\*</sup>Denotes repeated comment.